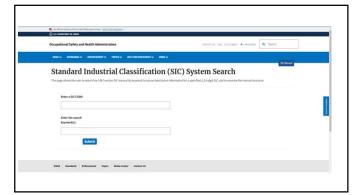

#### **COFFEE WITH A QISP**

II. Standard Industrial Classification Code (SIC Code) System

What is an SIC Code?

- The Standard Industrial Classification Code (SIC Code) system was established in the late 1930s as a means of indexing business records for both the U.S. Department of Labor and Census Bureau.<sup>8</sup>
- records for both the U.S. Department of Labor and Census Bureau.<sup>9</sup>

   The SIC Code System is broken down into ten divisions: Agriculture, Forestry, and Fishing; Mining; Construction; Manufacturing; Transportation, Communications, Electric, Gas, and Sanitary Services; Wholesale Trade; Retail Trade; Finance, Insurance, and Real Estate; Services; and Public Administration.<sup>9</sup>

### **COFFEE WITH A QISP**

II. Standard Industrial Classification Code (SIC Code) System

You may ask...

What does the SIC Code system have to do with the General Permit?

8

# **COFFEE WITH A QISP**

- II. Standard Industrial Classification Code (SIC Code) System
- The SIC Codes listed in <u>Attachment A</u> of the Industrial General Storm Water Permit (General Permit), are the industrial activities that the Waterboard has determined need General Permit coverage.<sup>10</sup>
- A facility's SIC Code, listed in Table 1 of the General Permit, also determines what SIC Code specific potential pollutants need to be monitored.